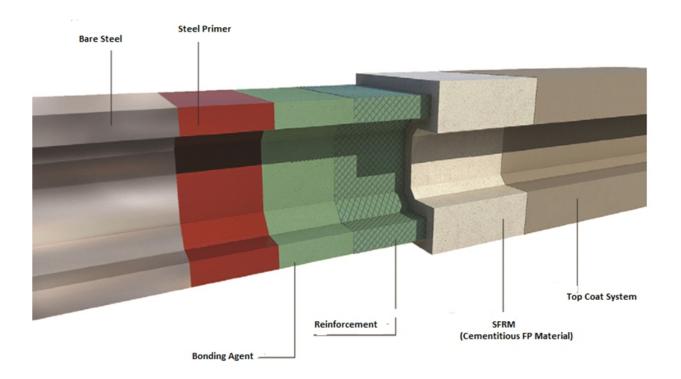

Contact us today to experience the difference that our talented management team can make for your organization.

**SERVICES:** 

OT STEEL STRUCTURE PASSIVE FIRE PROTECTION:

Steel Structure Fireproofing for Commercial and Industrial Applications Steel structures are widely used in commercial and industrial applications due to their strength, durability, and costeffectiveness. However, steel is vulnerable to high temperatures, making it essential to incorporate fireproofing measures to protect these structures and ensure the safety of occupants. MENS-K EXPRESS GLOBAL LTD offers comprehensive fireproofing solutions tailored to clients' specific needs, emphasizing costeffectiveness without compromising on safety.

#### **Types of Steel Structure Fireproofing:**

#### - Intumescent Coatings:

Intumescent coatings are the most common fireproofing solution for steel structures. These coatings react to heat exposure by expanding and forming a charred layer, which insulates the steel and slows down the temperature rise. Intumescent coatings provide passive fire protection and are aesthetically pleasing as they can be applied to exposed surfaces without concealing the steel's visual appearance.

#### -Cementitious Fireproofing:

Cementitious fireproofing involves applying a spray or trowel-applied mixture of cement, aggregates, and fibers to the steel structure. This type of fireproofing provides excellent thermal resistance and can withstand high temperatures. Cementitious fireproofing is typically thicker and denser than intumescent coatings, providing robust protection against fire.

#### -Mineral Wool Insulation:

Mineral wool insulation involves wrapping the steel structure with blankets or boards made of mineral fibers. These insulation materials have excellent fire resistance properties and can withstand high temperatures. Mineral wool insulation acts as both a thermal barrier and an acoustic insulator, providing additional benefits beyond fire protection.

#### **DIFFERENCES AND COST IMPLICATIONS:**

Intumescent coatings and cementitious fireproofing are the most commonly used fireproofing methods, each with its advantages and cost implications.

Intumescent coatings offer a thinner and lighter application, requiring less material and labor compared to cementitious

fireproofing. However, intumescent coatings can be more expensive per unit area due to their specialized formulation.

On the other hand, cementitious fireproofing requires a thicker application, resulting in higher material and labor costs. However, it offers excellent durability and can be more cost-effective in the long run due to its longevity and maintenance-free nature. Mineral wool insulation, while highly effective, is primarily used in specific applications that require both fire protection and thermal or acoustic insulation. It may have different cost implications depending on the specific project requirements.