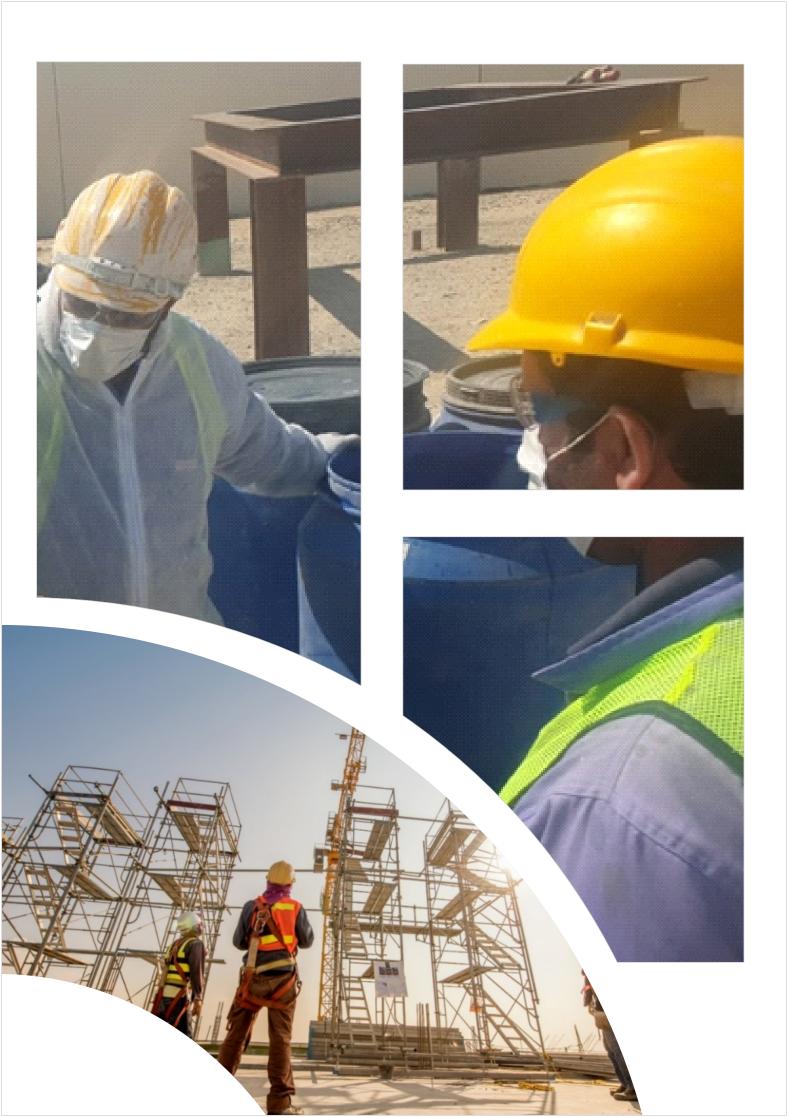

Contact us today to experience the difference that our talented management team can make for your organization.

**SERVICES:** 

OT STEEL STRUCTURE PASSIVE FIRE PROTECTION:

Steel Structure Fireproofing for Commercial and Industrial Applications Steel structures are widely used in commercial and industrial applications due to their strength, durability, and costeffectiveness. However, steel is vulnerable to high temperatures, making it essential to incorporate fireproofing measures to protect these structures and ensure the safety of occupants. MENS-K EXPRESS GLOBAL LTD offers comprehensive fireproofing solutions tailored to clients' specific needs, emphasizing costeffectiveness without compromising on safety.

#### **Types of Steel Structure Fireproofing:**

#### - Intumescent Coatings:

Intumescent coatings are the most common fireproofing solution for steel structures. These coatings react to heat exposure by expanding and forming a charred layer, which insulates the steel and slows down the temperature rise. Intumescent coatings provide passive fire protection and are aesthetically pleasing as they can be applied to exposed surfaces without concealing the steel's visual appearance.

#### -Cementitious Fireproofing:

Cementitious fireproofing involves applying a spray or trowel-applied mixture of cement, aggregates, and fibers to the steel structure. This type of fireproofing provides excellent thermal resistance and can withstand high temperatures. Cementitious fireproofing is typically thicker and denser than intumescent coatings, providing robust protection against fire.

#### -Mineral Wool Insulation:

Mineral wool insulation involves wrapping the steel structure with blankets or boards made of mineral fibers. These insulation materials have excellent fire resistance properties and can withstand high temperatures. Mineral wool insulation acts as both a thermal barrier and an acoustic insulator, providing additional benefits beyond fire protection.